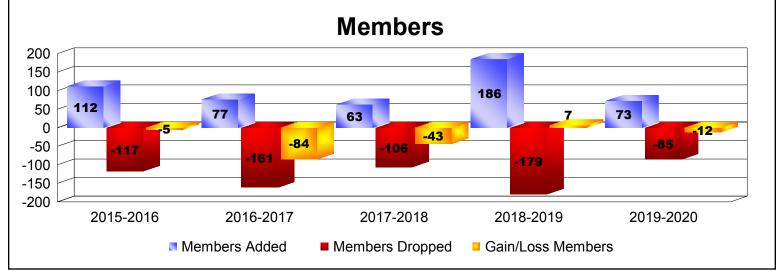

District 51 C

As of December 2019 Cumulative

| Year      | New<br>Clubs | Dropped<br>Clubs | Gain/<br>Loss<br>Clubs | New<br>Members | Charter<br>Members | Reinstate<br>Members | Transfer<br>Members | Total<br>Member<br>Added | Total<br>Members<br>Dropped | Gain/<br>Loss<br>Members |
|-----------|--------------|------------------|------------------------|----------------|--------------------|----------------------|---------------------|--------------------------|-----------------------------|--------------------------|
| 2015-2016 | 0            | 0                | 0                      | 105            | 0                  | 4                    | 3                   | 112                      | -117                        | -5                       |
| 2016-2017 | 0            | -1               | -1                     | 62             | 3                  | 10                   | 2                   | 77                       | -161                        | -84                      |
| 2017-2018 | 1            | 0                | 1                      | 29             | 32                 | 2                    | 0                   | 63                       | -106                        | -43                      |
| 2018-2019 | 2            | -2               | 0                      | 131            | 52                 | 2                    | 1                   | 186                      | -179                        | 7                        |
| 2019-2020 | 1            | -2               | -1                     | 49             | 23                 | 0                    | 1                   | 73                       | -85                         | -12                      |
| Average   | 1            | -1               | 0                      | 75             | 22                 | 4                    | 1                   | 102                      | -130                        | -27                      |