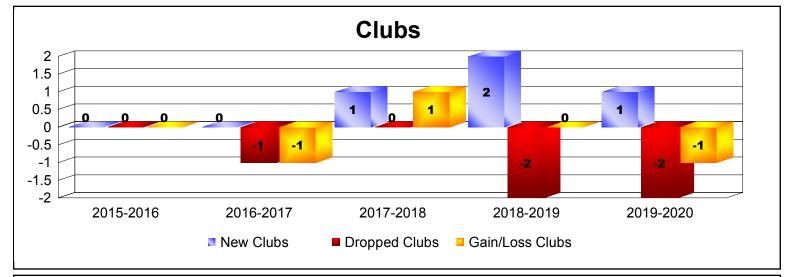

District 51 C

As of December 2019 Cumulative

| Year      | New<br>Clubs | Dropped<br>Clubs | Gain/<br>Loss<br>Clubs | New<br>Members | Charter<br>Members | Reinstate<br>Members | Transfer<br>Members | Total<br>Member<br>Added | Total<br>Members<br>Dropped | Gain/<br>Loss<br>Members |
|-----------|--------------|------------------|------------------------|----------------|--------------------|----------------------|---------------------|--------------------------|-----------------------------|--------------------------|
| 2015-2016 | 0            | 0                | 0                      | 105            | 0                  | 4                    | 3                   | 112                      | -117                        | -5                       |
| 2016-2017 | 0            | -1               | -1                     | 62             | 3                  | 10                   | 2                   | 77                       | -161                        | -84                      |
| 2017-2018 | 1            | 0                | 1                      | 29             | 32                 | 2                    | 0                   | 63                       | -106                        | -43                      |
| 2018-2019 | 2            | -2               | 0                      | 131            | 52                 | 2                    | 1                   | 186                      | -179                        | 7                        |
| 2019-2020 | 1            | -2               | -1                     | 49             | 23                 | 0                    | 1                   | 73                       | -85                         | -12                      |
| Average   | 1            | -1               | 0                      | 75             | 22                 | 4                    | 1                   | 102                      | -130                        | -27                      |